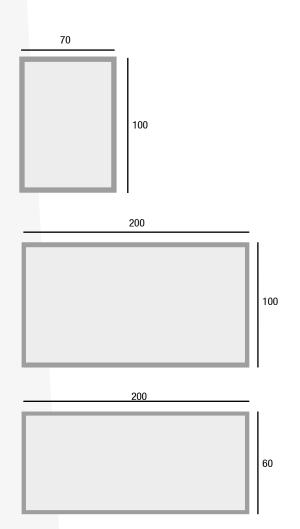

### Optimized displaying

Spaces are smaller. This makes visibility stronger than advertising in streets, shopping centers...

### Displays' location

Displays are strategically located so impacts are 100% effective.