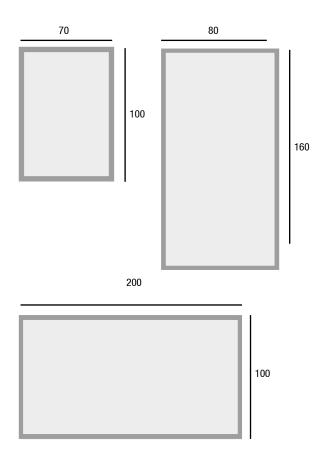

### TAILORMADE ADVERTISING

### YOU CHOOSE THE WAY YOU WANT TO BE SEEN

We are always innovating so we come to an agreement with Parkings. We can sign customized advertising in starways, walls, columns, it's up to you.

WE ARE OPEN TO SUGGESTIONS, IF YOU DO NOT FIND WHAT YOU SEEK CONTACT US.