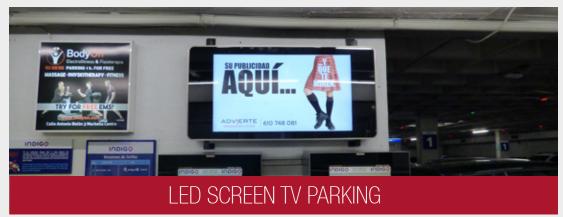

# MARBELLA: PARKING AVDA. DEL MAR 5 DISPLAYS AVAILABLE

This Parking is in the old town, located between La Alameda and the promenade.

LED DISPLAY 10" SEC. SPOTS