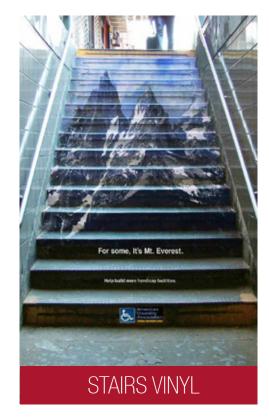

### TAILORMADE ADVERTISING

### YOU CHOOSE THE WAY YOU WANT TO BE SEEN

We are always innovating so we come to an agreement with Parkings. We can sign customized advertising in starways, walls, columns, it's up to you.

WE ARE OPEN TO SUGGESTIONS, IF YOU DO NOT FIND WHAT YOU SEEK CONTACT US.