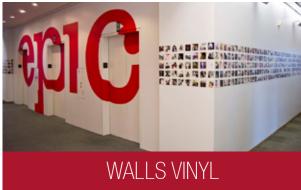

### TAILORMADE ADVERTISING

### YOU CHOOSE THE WAY YOU WANT TO BE SEEN

We are always innovating so we come to an agreement with Parkings. We can sign customized advertising in starways, walls, columns, it's up to you.

WE ARE OPEN TO SUGGESTIONS, IF YOU DO NOT FIND WHAT YOU SEEK CONTACT US.