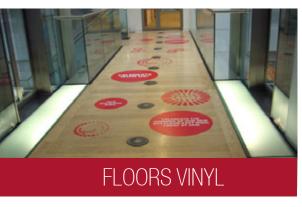

### TAILORMADE ADVERTISING

### YOU CHOOSE THE WAY YOU WANT TO BE SEEN

We are always innovating so we come to an agreement with Parkings. We can sign customized advertising in starways, walls, columns, it's up to you.

WE ARE OPEN TO SUGGESTIONS, IF YOU DO NOT FIND WHAT YOU SEEK CONTACT US.