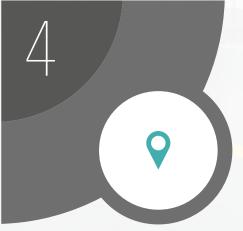

### Optimized displaying

Spaces are smaller. This makes visibility stronger than advertising in streets, shopping centers...