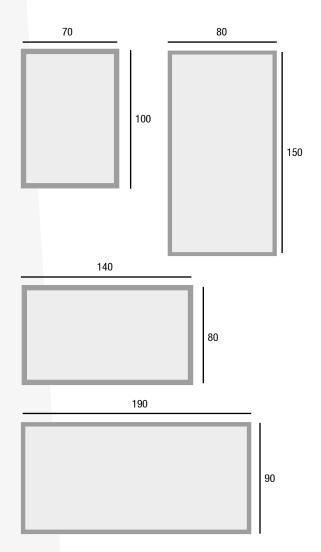

### Optimized displaying

Spaces are smaller. This makes visibility stronger than advertising in streets, shopping centers...